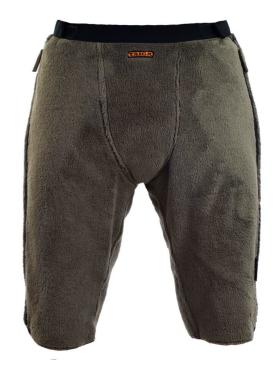

## **THULE TROUSERS**

A warm set of fleece trousers designed with excellent insulation, moisture-wicking and fast-drying properties. The Thule Trousers are easy to wear with outer trousers fitted with our unique suspender system which allows you to add a layer of clothing without having to remove your boots.

## **FUNCTIONS**

- Knee length
- Fully divisible at the sides for ease of use
- Elastic waist with Velcro adjusters