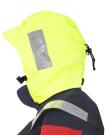

## **FUNCTIONS**

- · Extended back and high adjustable collar
- Detachable and adjustable hood that can be folded into the collar
- · Large chest pockets with waterproof zippers
- 2 large A4 pockets containing mobile phone pen and wallet pocket. The pockets are easily accessible without opening the jacket as they are concealed behind the front panel
- Fluorescent yellow adjustable hood with adjustable peak
- · Tightened at waist with hidden drawstrings
- Reflective strips on the back front shoulders and hood
- Yellow fluorescent reflective strips around sleeves
- · Holder for emergency light on the left sleeve
- Reinforced shoulder straps for emergency rescue. Tensile strength meets the SS-EN ISO 13934-1: 1999 standard with results well over 1000N
- Radio holder on the right chest
- 12x10 cm soft Velcro patch on right sleeve for attachments
- Velcro-fitted front panel and Velcro-adjusted sleeves
- Back mesh lining
- Taped seams
- · Can be supplemented with Denver lining