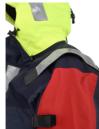

## **PILOT JACKET 2.0**

A wind- and waterproof 2L Gore-Tex jacket with taped seams, designed for work onboard boats for pilots and boatmen. The Pilot Jacket has several practical features such as: a hood with a moldable visor, safety handles at the shoulders for emergency rescue, a holder for an emergency lamp, chest pockets with waterproof zippers, and large hidden document pockets. The jacket can be complemented with the padded Denver Lining Jacket, which serves as a warming inner lining.

## **FUNCTIONS**

- · Extended back and high adjustable collar
- Detachable and adjustable hood that can be folded into the collar
- · Large chest pockets with waterproof zippers
- 2 large A4 pockets containing mobile phone pen and wallet pocket. The pockets are easily accessible without opening the jacket as they are concealed behind the front panel
- Fluorescent yellow adjustable hood with adjustable peak
- · Tightened at waist with hidden drawstrings
- Reflective strips on the back front shoulders and hood
- Yellow fluorescent reflective strips around sleeves
- · Holder for emergency light on the left sleeve
- Reinforced shoulder straps for emergency rescue. Tensile strength meets the SS-EN ISO 13934-1: 1999 standard with results well over 1000N
- Radio holder on the right chest
- 12x10 cm soft Velcro patch on right sleeve for attachments
- Velcro-fitted front panel and Velcro-adjusted sleeves
- Back mesh lining
- Taped seams
- · Can be supplemented with Denver lining