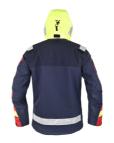

## **FUNCTIONS**

- · Extended back and high adjustable collar
- Detachable and adjustable hood that can be folded into the collar
- · Large chest pockets with waterproof zippers
- 2 large A4 pockets containing mobile phone pen and wallet pocket. The pockets are easily accessible without opening the jacket as they are concealed behind the front panel
- Fluorescent yellow adjustable hood with adjustable peak
- · Tightened at waist with hidden drawstrings
- Reflective strips on the back front shoulders and hood
- Yellow fluorescent reflective strips around sleeves
- · Holder for emergency light on the left sleeve
- Reinforced shoulder straps for emergency rescue. Tensile strength meets the SS-EN ISO 13934-1: 1999 standard with results well over 1000N
- Radio holder on the right chest
- 12x10 cm soft Velcro patch on right sleeve for attachments
- Velcro-fitted front panel and Velcro-adjusted sleeves
- Back mesh lining
- Taped seams
- · Can be supplemented with Denver lining