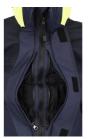

## **FUNCTIONS**

- · Extended back and high adjustable collar
- Detachable and adjustable hood that can be folded into the collar
- · Large chest pockets with waterproof zippers
- 2 large A4 pockets containing mobile phone pen and wallet pocket. The pockets are easily accessible without opening the jacket as they are concealed behind the front panel
- Fluorescent yellow adjustable hood with adjustable peak
- · Tightened at waist with hidden drawstrings
- Reflective strips on the back front shoulders and hood
- Yellow fluorescent reflective strips around sleeves
- · Holder for emergency light on the left sleeve
- Reinforced shoulder straps for emergency rescue. Tensile strength meets the SS-EN ISO 13934-1: 1999 standard with results well over 1000N
- Radio holder on the right chest
- 12x10 cm soft Velcro patch on right sleeve for attachments
- Velcro-fitted front panel and Velcro-adjusted sleeves
- Back mesh lining
- Taped seams
- · Can be supplemented with Denver lining