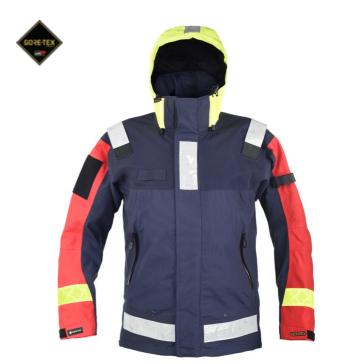

## **PILOT JACKET 2.0**

A wind- and waterproof 2L Gore-Tex jacket with taped seams, designed for work onboard boats for pilots and boatmen. The Pilot Jacket has several practical features such as: a hood with a moldable visor, safety handles at the shoulders for emergency rescue, a holder for an emergency lamp, chest pockets with waterproof zippers, and large hidden document pockets. The jacket can be complemented with the padded Denver Lining Jacket, which serves as a warming inner lining.

## **FUNCTIONS**

- · Extended back and high adjustable collar
- Detachable and adjustable hood that can be folded into the collar
- · Large chest pockets with waterproof zippers
- 2 large A4 pockets containing mobile phone pen and wallet pocket. The pockets are easily accessible without opening the jacket as they are concealed behind the front panel
- Fluorescent yellow adjustable hood with adjustable peak
- · Tightened at waist with hidden drawstrings
- Reflective strips on the back front shoulders and hood
- Yellow fluorescent reflective strips around sleeves
- · Holder for emergency light on the left sleeve
- Reinforced shoulder straps for emergency rescue. Tensile strength meets the SS-EN ISO 13934-1: 1999 standard with results well over 1000N
- Radio holder on the right chest
- 12x10 cm soft Velcro patch on right sleeve for attachments
- Velcro-fitted front panel and Velcro-adjusted sleeves
- Back mesh lining
- Taped seams
- · Can be supplemented with Denver lining