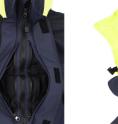

## **FUNCTIONS**

- Extended back and high adjustable collar
- Detachable and adjustable hood that can be folded into the collar
- Large chest pockets with waterproof zippers
- 2 large A4 pockets containing mobile phone pen and wallet pocket. The pockets are easily accessible without opening the jacket as they are concealed behind the front panel
- Fluorescent yellow adjustable hood with adjustable peak
- Tightened at waist with hidden drawstrings
- Reflective strips on the back front shoulders and hood
- Yellow fluorescent reflective strips around sleeves
- Holder for emergency light on the left sleeve
- Reinforced shoulder straps for emergency rescue. Tensile strength meets the SS-EN ISO 13934-1: 1999 standard with results well over 1000N
- Radio holder on the right chest
- 12x10 cm soft Velcro patch on right sleeve for attachments
- Velcro-fitted front panel and Velcro-adjusted sleeves
- Back mesh lining
- Taped seams
- Can be supplemented with Denver lining