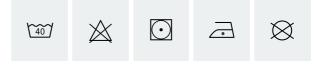

12x10 cm soft Velcro patch on right sleeve for attachments
- Velcro-fitted front panel and Velcro-adjusted sleeves
- Back mesh lining
- Taped seams
- Can be supplemented with Denver lining











## FACTS

| Article no. | 012164404                                                     |
|-------------|---------------------------------------------------------------|
| Sizes       | DC36-DC46                                                     |
| Colors      | 058 Navy Blue                                                 |
| Material    | Fabric: 2L Gore-Tex, 100% polyamide<br>Lining: 100% polyester |
| Other       | Weight size L: 1250 g                                         |
|             |                                                               |

## **WASHING INSTRUCTIONS**