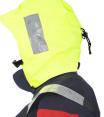

## **FUNCTIONS**

- Extended back and high adjustable collar
- Detachable and adjustable hood that can be folded into the collar
- Large chest pockets with waterproof zippers
- 2 large A4 pockets containing mobile phone pen and wallet pocket. The pockets are easily accessible without opening the jacket as they are concealed behind the front panel
- Fluorescent yellow adjustable hood with adjustable peak
- Tightened at waist with hidden drawstrings
- Reflective strips on the back front shoulders and hood
- Yellow fluorescent reflective strips around sleeves
- Holder for emergency light on the left sleeve
- Reinforced shoulder straps for emergency rescue. Tensile strength meets the SS-EN ISO 13934-1: 1999 standard with results well over 1000N
- Radio holder on the right chest
- 12x10 cm soft Velcro patch on right sleeve for attachments
- Velcro-fitted front panel and Velcro-adjusted sleeves
- Back mesh lining
- Taped seams
- Can be supplemented with Denver lining