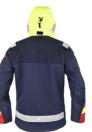

## **FUNCTIONS**

- Extended back and high adjustable collar
- Detachable and adjustable hood that can be folded into the collar
- Large chest pockets with waterproof zippers
- 2 large A4 pockets containing mobile phone pen and wallet pocket. The pockets are easily accessible without opening the jacket as they are concealed behind the front panel
- Fluorescent yellow adjustable hood with adjustable peak
- Tightened at waist with hidden drawstrings
- Reflective strips on the back front shoulders and hood
- Yellow fluorescent reflective strips around sleeves
- Holder for emergency light on the left sleeve
- Reinforced shoulder straps for emergency rescue. Tensile strength meets the SS-EN ISO 13934-1: 1999 standard with results well over 1000N
- Radio holder on the right chest
- 12x10 cm soft Velcro patch on right sleeve for attachments
- Velcro-fitted front panel and Velcro-adjusted sleeves
- Back mesh lining
- Taped seams
- Can be supplemented with Denver lining