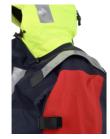

## **PILOT JACKET WOMEN**

Windproof and waterproof medium length 2L Gore-Tex jacket specially designed for use on board a boat. Comes with a yellow fluorescent and adjustable hood with a malleable peak and safety handles or grips on the shoulders. The jacket is perfect for maritime pilots, boatmen and general naval service personnel, for example. Can be supplemented with Denver Lining Jacket.

## **FUNCTIONS**

- Extended back and high adjustable collar
- Detachable and adjustable hood that can be folded into the collar
- Large chest pockets with waterproof zippers
- 2 large A4 pockets containing mobile phone pen and wallet pocket. The pockets are easily accessible without opening the jacket as they are concealed behind the front panel
- Fluorescent yellow adjustable hood with adjustable peak
- Tightened at waist with hidden drawstrings
- Reflective strips on the back front shoulders and hood
- Yellow fluorescent reflective strips around sleeves
- Holder for emergency light on the left sleeve
- Reinforced shoulder straps for emergency rescue. Tensile strength meets the SS-EN ISO 13934-1: 1999 standard with results well over 1000N
- Radio holder on the right chest
- 12x10 cm soft Velcro patch on right sleeve for attachments
- Velcro-fitted front panel and Velcro-adjusted sleeves
- Back mesh lining
- Taped seams
- Can be supplemented with Denver lining