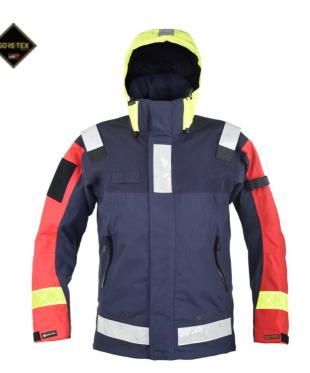

## **PILOT JACKET WOMEN**

Windproof and waterproof medium length 2L Gore-Tex jacket specially designed for use on board a boat. Comes with a yellow fluorescent and adjustable hood with a malleable peak and safety handles or grips on the shoulders. The jacket is perfect for maritime pilots, boatmen and general naval service personnel, for example. Can be supplemented with Denver Lining Jacket.

## **FUNCTIONS**

- Extended back and high adjustable collar
- Detachable and adjustable hood that can be folded into the collar
- Large chest pockets with waterproof zippers
- 2 large A4 pockets containing mobile phone pen and wallet pocket. The pockets are easily accessible without opening the jacket as they are concealed behind the front panel
- Fluorescent yellow adjustable hood with adjustable peak
- Tightened at waist with hidden drawstrings
- Reflective strips on the back front shoulders and hood
- Yellow fluorescent reflective strips around sleeves
- Holder for emergency light on the left sleeve
- Reinforced shoulder straps for emergency rescue. Tensile strength meets the SS-EN ISO 13934-1: 1999 standard with results well over 1000N
- Radio holder on the right chest
- 12x10 cm soft Velcro patch on right sleeve for attachments
- Velcro-fitted front panel and Velcro-adjusted sleeves
- Back mesh lining
- Taped seams
- Can be supplemented with Denver lining