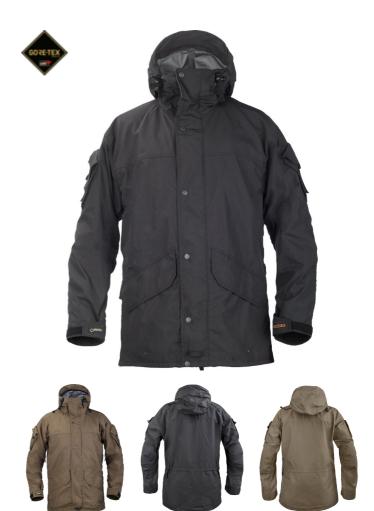

## **FOREST JACKET 3.0**

Forest Jacket is a durable and flexible all-weather jacket developed for outdoor work in forests and nature with varying activity, temperature, and climate. It has a roomy fit with space for inner layers and is suitable for use in autumn, winter, and spring. The jacket is designed to be worn as an outer layer, with its wind and waterproof properties and high breathability. The outer material is a lightweight and durable Cordura polyamide, and inside hangs a loose Gore-Tex Micro Grid Liner. The air gap that forms between the liner and the outer fabric facilitates vapor transport even in extreme cold down to -50°C, helping the user stay dry. The jacket features a spacious hood, ventilation openings under the arms, reinforced and padded elbows, and several functional pockets.

## **FUNCTIONS**

- · Highly adjustable fixed hood with excellent fit
- · Pre-shaped sleeves
- Waterproof zips under the arms for extra ventilation
- Cordura-reinforced elbows to protect against wear and tear and cold
- · Velcro-fitted sleeve pockets
- Spacious zippered inner pockets with hoops to secure items
- Hip pockets with zip and Velcro flap
- Easily adjustable Velcro cuffs for added comfort
- Mesh pocket on the inside back to store items like waterproof trousers
- Elastic drawstrings for lower-hem width adjustment concealed in the front pocket
- Adjustable waist for comfort
- Lower-hem tab
- Windproof
- Water repellent
- Breathable

## **FACTS**

| Article no. | 012153505                                                            |
|-------------|----------------------------------------------------------------------|
| Sizes       | XS-3XL ML-XLL                                                        |
| Colors      | 068 Olive<br>099 Black                                               |
| Material    | Fabric: 100 % polyamid Cordura®<br>Lining: Gore-Tex Micro Grid Liner |
| Other       | Weight size L: 1200 g                                                |