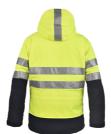

# PARKER HV CL2 JACKET

A comfortable wind- and waterproof jacket made of TWP material that, in addition to its weather protection and taped seams, offers high comfort, long durability, and excellent breathability. It can be complemented with the Denver Lining Jacket for year-round use. The fit of the Parker Jacket is optimized for maximum mobility and it has several functional details such as: extended back, high warming collar, detachable hood, microphone holder, and several practical and waterproof pockets.

#### **FUNCTIONS**

- Detachable and adjustable hood with hidden cords
- The collar is extra high at the back to protect the neck and throat
- The hood can be stored in the collar
- · Adjustable collar width
- Heavy-duty 2-way zip at the front hidden by double front straps for extra water safety
- · Monophone holder on both left and right chest
- Chest pockets with zip closure
- Spacious Napoleon pockets with zip closure inside the front pockets with internal phone pocket.
- Side pockets with zip closure and protective lock
- D-ring under pocket lid
- · Pre-bent sleeves
- · Velcro adjustment at sleeve end
- Wide adjustment at the waist
- Width adjustment at the bottom with hidden cords
- Extended back
- 2 x 50 mm reflective tape around torso and sleeves
- EN ISO 20471 Class 2