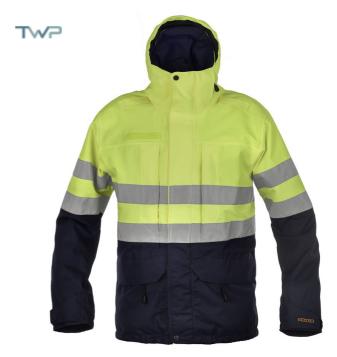

# PARKER HV CL2 JACKET

A comfortable wind- and waterproof jacket made of TWP material that, in addition to its weather protection and taped seams, offers high comfort, long durability, and excellent breathability. It can be complemented with the Denver Lining Jacket for year-round use. The fit of the Parker Jacket is optimized for maximum mobility and it has several functional details such as: extended back, high warming collar, detachable hood, microphone holder, and several practical and waterproof pockets.

#### **FUNCTIONS**

- Detachable and adjustable hood with hidden cords
- The collar is extra high at the back to protect the neck and throat
- The hood can be stored in the collar
- · Adjustable collar width
- Heavy-duty 2-way zip at the front hidden by double front straps for extra water safety
- · Monophone holder on both left and right chest
- Chest pockets with zip closure
- Spacious Napoleon pockets with zip closure inside the front pockets with internal phone pocket.
- Side pockets with zip closure and protective lock
- D-ring under pocket lid
- · Pre-bent sleeves
- · Velcro adjustment at sleeve end
- Wide adjustment at the waist
- Width adjustment at the bottom with hidden cords
- Extended back
- 2 x 50 mm reflective tape around torso and sleeves
- EN ISO 20471 Class 2